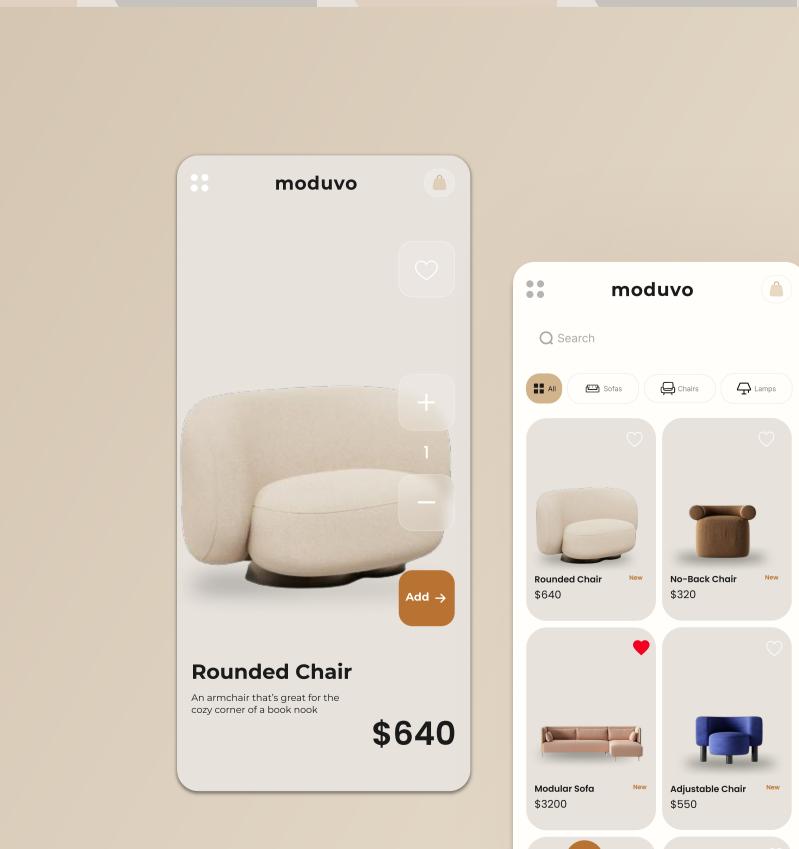

## Use this in many places.

**Shop Arm Chairs** 

WITH OUR FURNITURE, A SOFA PIECE

COULD DOUBLE AS A CORNER CHAIR.

Three

Find home decor ideas and the item numbers to order them online.

download a free catalog.