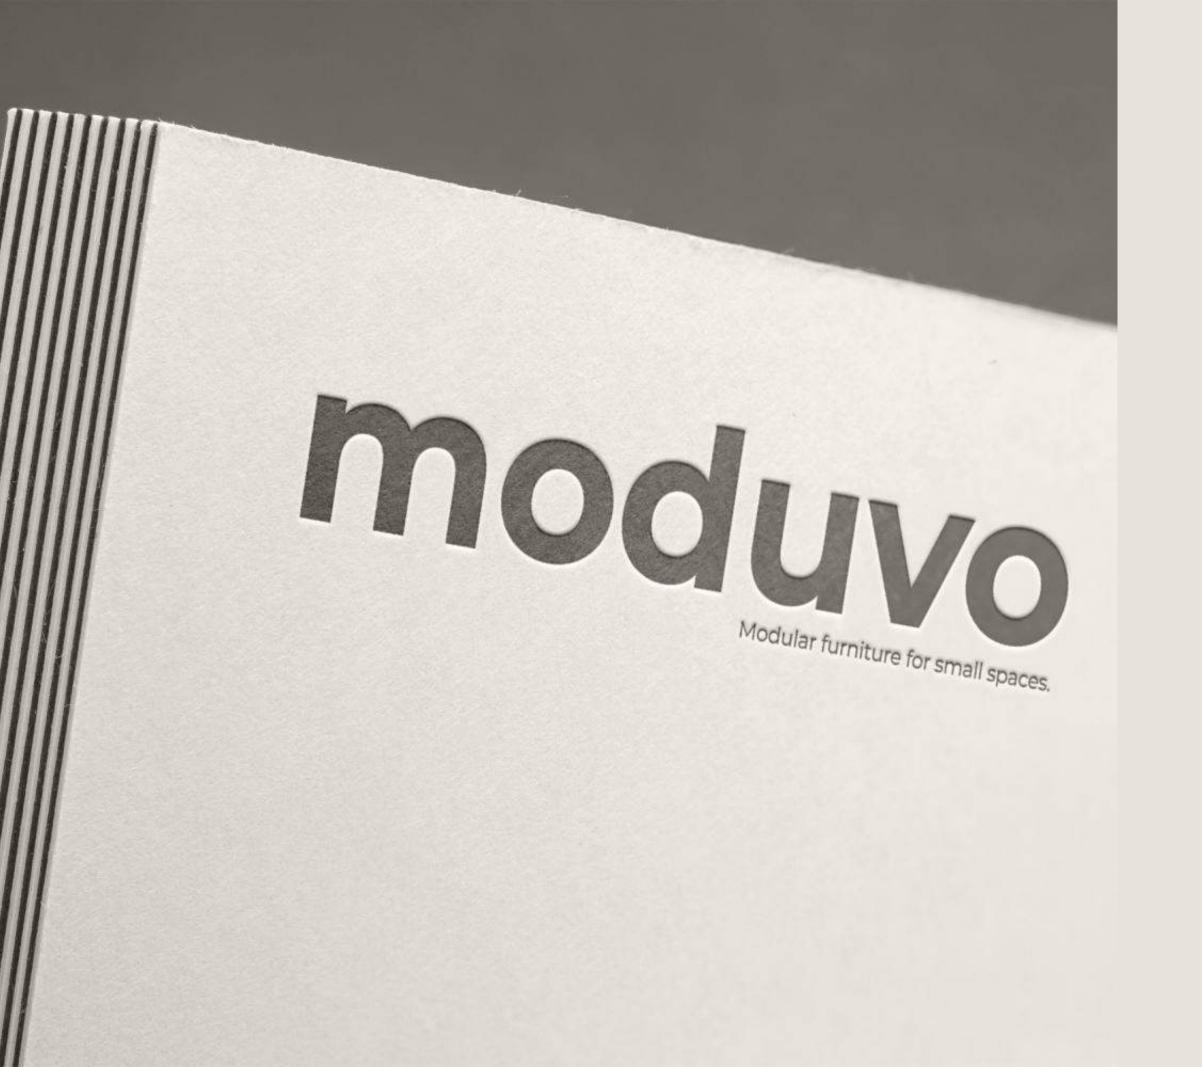

## **Clear Space**

Maintain a clear space around the logo equal to the height of the "m" in moduvo to prevent any visual clutter and ensure prominence.

## moduvo<sup>™</sup>